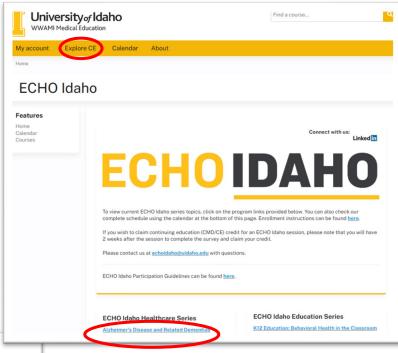

## Step 2: Choose an ECHO course that you wish to join

\*NOTE: You will not be able to participate in future ECHO sessions without taking the next steps.

- Go to Explore CE.
- Select ECHO Idaho from the options.
- Click on the title of the ECHO course you wish to join (you can only join one ECHO course at a time).