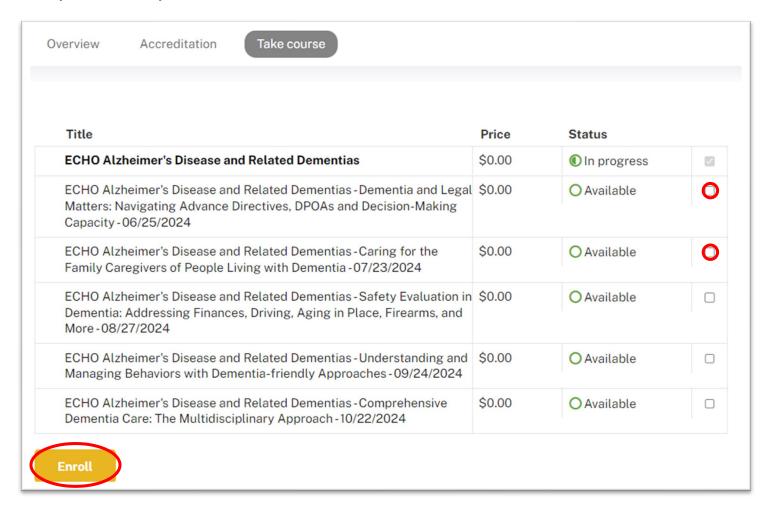

## Step 3: Choose the ECHO sessions you wish to attend\*

- For all the individual sessions you would like to attend, select the boxes to the right of the **Status** column.
- Once you have selected all the sessions that you want to attend, scroll down and click **Enroll** again.
- You should see green messages at the top of the screen that says, "Signup to [name of course: title of session-date] confirmed. A confirmation email will be sent shortly containing further information about this course."
- You will receive an email for each session you selected that includes a calendar invite attachment.
- You will also receive a day-of email for each session you selected.

\*You are welcome to enroll in any sessions that interest you. Once a session begins, you **will not** be able to join unless you have already enrolled.