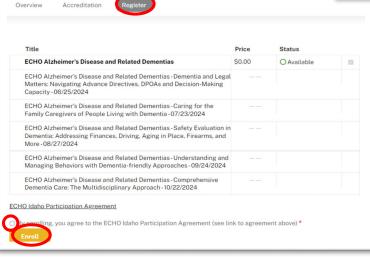

- Click on Register.
- Complete required demographic information (not required for all ECHO Idaho series).
- Review and click the box to agree to the ECHO Idaho Participation Agreement.
- Click on Enroll. You are now registered for the Course Series.
- You should see a green message at the top of your screen that says, "Signup to [name of course] confirmed."